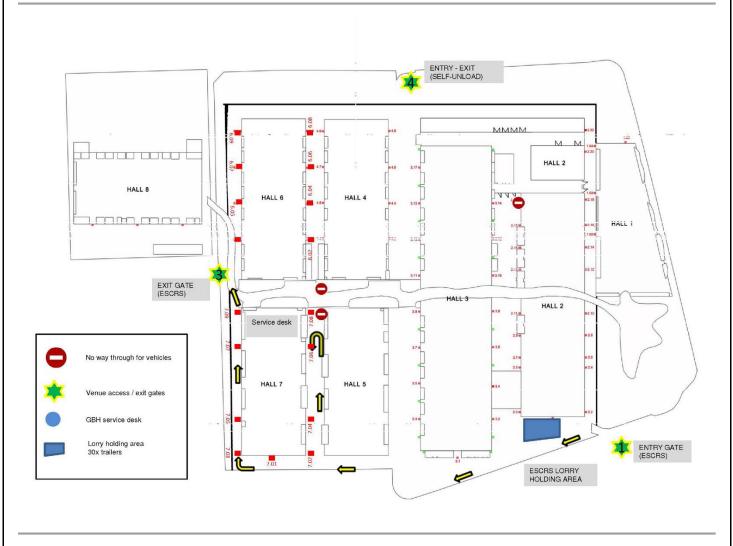

## VEHICLE ENTRANCE PROCEDURE

Access to the Gran Via site will be strictly regulated to ensure a smooth flow of traffic, ALL vehicles delivering or collecting from the Gran Via must follow these instructions:

## VEHICLES FOR UNLOADING BY FORKLIFT (HEAVY VEHICLES) - GATE 1

- Vehicles must enter the Gran Via using Gate 1 located on Carrer de les Ciències
- Upon entry to Gate 1 you will be greeted by one of the traffic marshall's
- If your vehicle is arriving for unloading by GBH then your driver will be required to have a copy of the booking confirmation or booking number
- When access to the Gran Via site is available, the vehicle will be guided by a marshall to the unloading area.
- Vehicles will have a maximum of 2 HOURS to unload or reload.
- Priority will be given to vehicles that have pre-registered for unloading / loading. Vehicles arriving without prior notification will be unloaded / loaded once pre-registered vehicles have completed unloading or loading.
- Vehicles must be removed from site as soon as possible using Exit Gate 3

## VEHICLES FOR UNLOADING BY HAND (LIGHT VEHICLES) - GATE 4

- Smaller vehicles unloading by hand will enter and exit via Gate 4 located on Carrer de la Botanica.
- Upon entry, you will take a ticket from security who will instruct the driver to where to report by the hall.
- Space is limited outside the halls, so 2 HOURS are permitted before th vehicle must depart the venue.
- When the vehicle exits the fairground, the entry ticket must be given to security and the access fee will need to be paid.